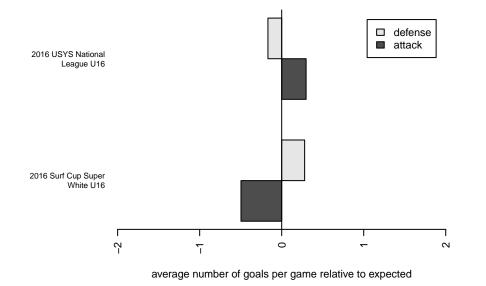

## Elite Academy Maroon Omaha G01

, NE G01 total stren

G01 total strength=2123 attack=53.71 defense=178.37 alt names used:

Venues played: 2016 Surf Cup Super White U16 2016 USYS National League U16

## Performance relative to 13 month average

Performance relative to 13 month average

average number of goals per game relative to expected

lot. A=Neither has attack advantage, B=Opponent has both attack and defense advantage, C=Opponent has both attack and defense disadvantage, D=Both have