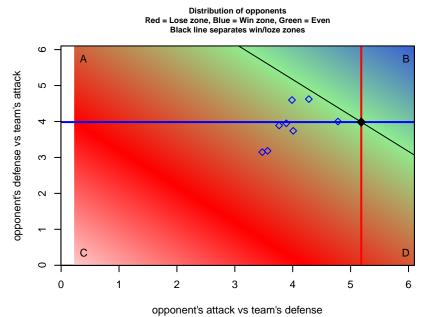

## Performance relative to 13 month average

Performance relative to 13 month average

average number of goals per game relative to expected

lot. A=Neither has attack advantage, B=Opponent has both attack and defense advantage, C=Opponent has both attack and defense disadvantage, D=Both have