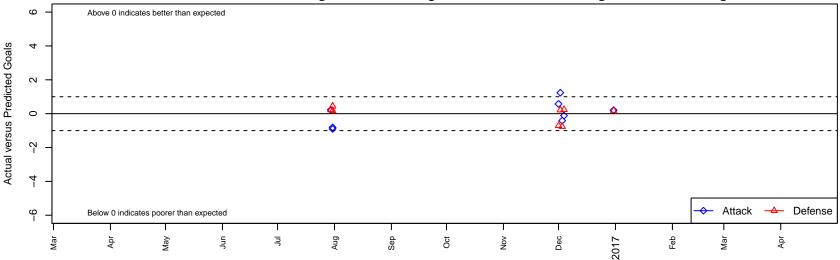

## Elite Academy Maroon Omaha G01

, NE G01 total stren

G01 total strength=2123 attack=53.71 defense=178.37 alt names used:

Venues played: 2016 Surf Cup Super White U16 2016 USYS National League U16