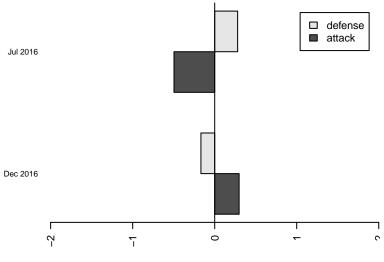

## Performance relative to 13 month average

Performance relative to 13 month average

average number of goals per game relative to expected

lot. A=Neither has attack advantage, B=Opponent has both attack and defense advantage, C=Opponent has both attack and defense disadvantage, D=Both have